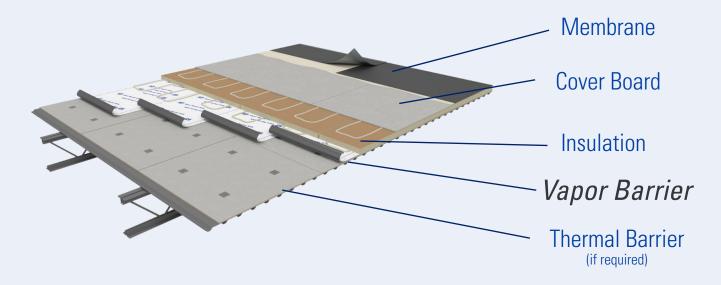

## **LAYERS OF PROTECTION**

A properly placed vapor barrier within the roofing system provides moisture protection and low air permeability for energy efficiency, maximizing the performance of your roofing system.