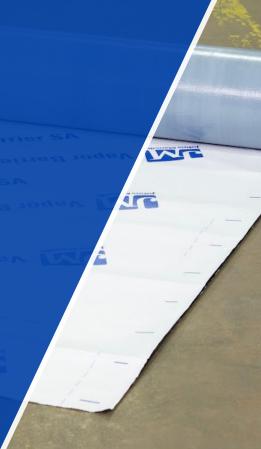

## Vapor Barriers

JM Vapor Barrier SA & Vapor Barrier SAR

WEATHER PROTECTION & CONDENSATION PREVENTION

- Provides temporary weather protection for 90 days
- Tri-laminate woven film provides a non-slip surface
- High tensile strength and puncture resistance
- Low air and vapor permeability
- Self-adhering SBS allows for quick installation and dry-in

## **LAYERS OF PROTECTION**

A properly placed vapor barrier within the roofing system provides moisture protection and low air permeability for energy efficiency, maximizing the performance of your roofing system.