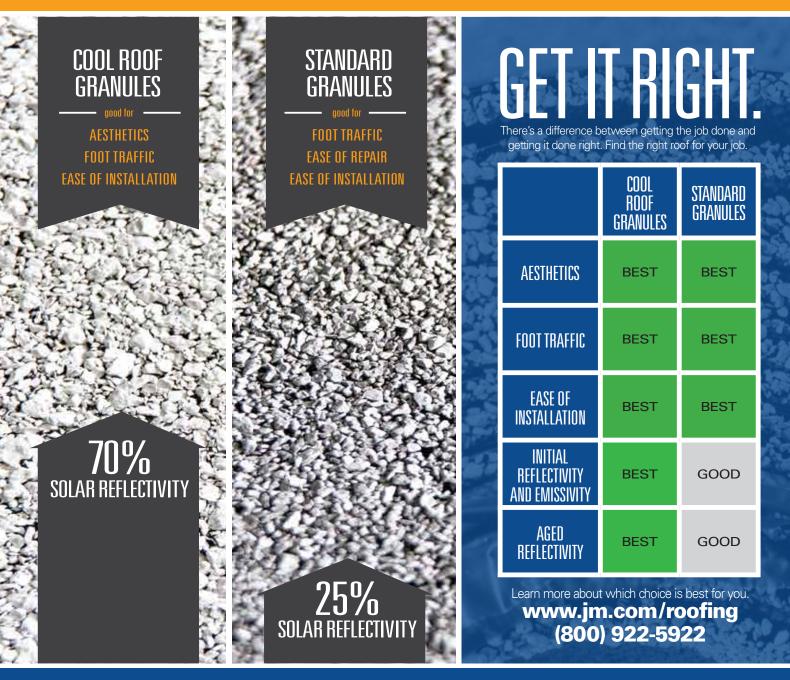

## WHY CHOOSE A GRANULATED COOL ROOF FROM JM?

JM has options, depending on your needs for both cost and performance. If your project requires a cool roof, the CR G Cap Sheets are a great option. At 70% solar reflectivity, these products offer nearly three times more reflectivity than a standard white cap sheet. They also can help keep the heat out during hot summer months. Plus, JM CR G Cap Sheets are just as easy to install and repair as standard granulated cap sheets.

For many top contractors, JM CR G Cap Sheets have become the go-to selection for those seeking a solution that works as great as it looks.