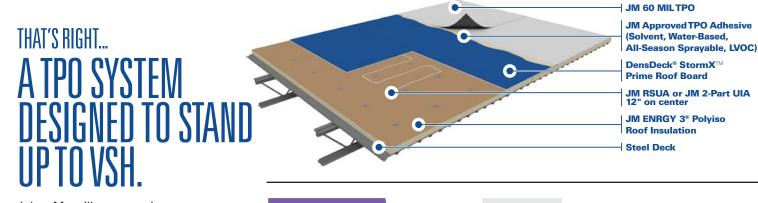

# TPO 60 MIL VERY SEVERE HAIL (VSH) over densdeck\* stormx\* prime roof board

Johns Manville now carries an economically competitive system that uses the popular and trusted 60 mil TPO membrane paired with any JMTPO adhesive.

| 467070-0-0 | 60 MILTPO |
|------------|-----------|
| 467075-0-0 | 60 MILTPO |
| 467080-0-0 | 60 MILTPO |

ALL-SEASON & WATER-BASED SOLVENT-BASED LVOC & ALL-SEASON