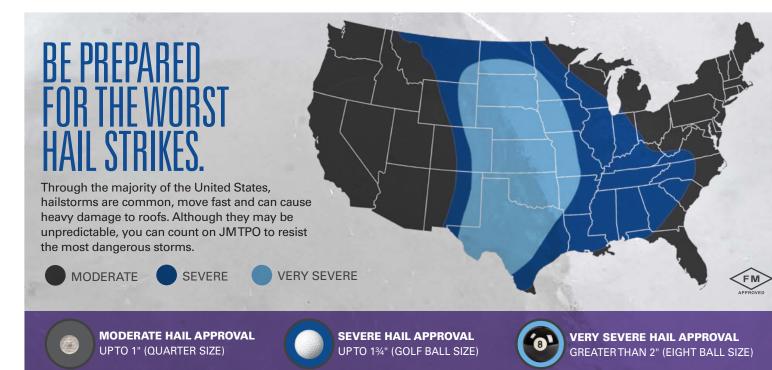

#### **VERY SEVERE HAIL STRONG**

To withstand the harshest conditions over the long haul.

### WE ACHIEVED THE INDUSTRY'S Toughest hail rating. Period.

A building is an investment and deserves to be well-protected. With our Very Severe Hail (VSH) rating, save money and rest assured knowing the roof has been successfully tested to meet the FM's Very Severe Hail Rating, which includes hail exceeding 2" and falling at speeds up to 72 mph.