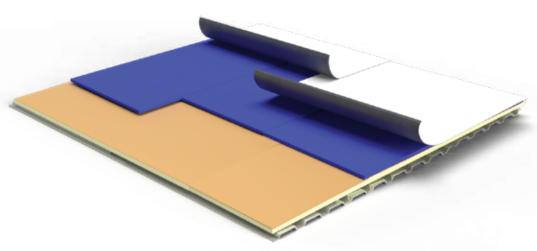

## A GLAS MAT BOARD DESIGNED TO STAND UP TO VSH.

Johns Manville now carries economically competitive VSH systems that use our popular and trusted TPO membrane paired with DEXcell FA VSH board that that can be adhered or mechanically fastened