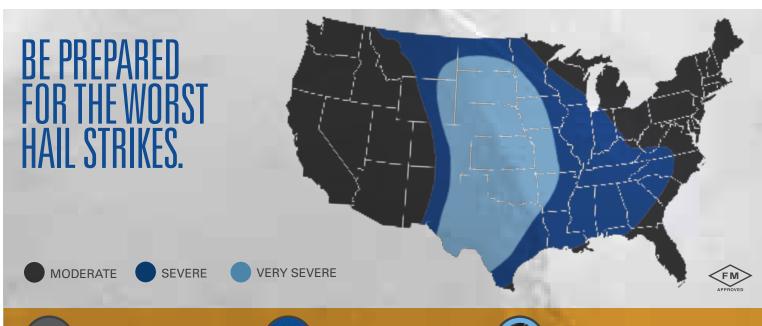

MODERATE HAIL APPROVAL UPTO 1" (QUARTER SIZE)

SEVERE HAIL APPROVAL UPTO 1¾" (GOLF BALL SIZE)

**VERY SEVERE HAIL APPROVAL**GREATER THAN 2" (EIGHT BALL SIZE)

THAT'S RIGHT...