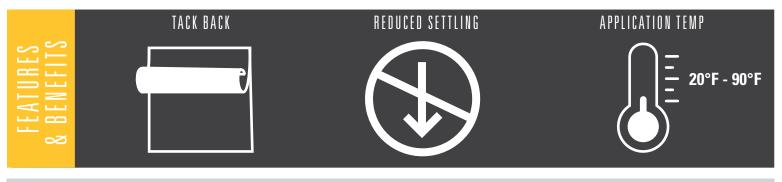

## **SUPERIOR TACK BACK & APPLICATION TEMP**

- Superior tack back functionality for detail work in vertical applications and seam work in horizontal applications.
- Reduced product settling = easier to mix and consistent smooth texture.
- Color—grey. Easy to identify vs our clear first generation Low VOC primer.
- Improved application temperature range.