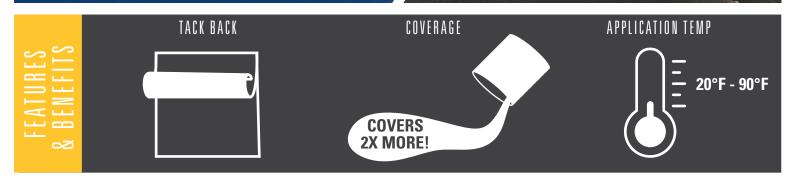

## **SUPERIOR TACK BACK** & COVERAGE

- Superior tack back functionality for detail work in vertical applications and seam work in horizontal applications.
- Improved coverage rates = 500 sq. ft. per gallon for JM versus 250 sq. ft. per gallon with the competition.
- Reduced product settling = easier to mix and consistent smooth texture.
- Color—translucent electric blue. Easy to identify vs. other cleaners and adhesives on the roof.
- Improved application temperature range.