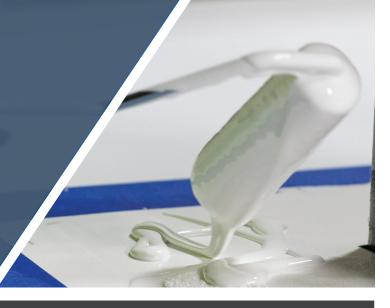

## JM SP LIQUID FLASHING RESIN

JM Single Ply Liquid Flashing Resin is a two-part, cold-applied, polyurethane-based product which combines the ease of a liquid application with the strength of a reinforcing scrim. The result is a uniform self-terminating flashing ideal for tying together JM single ply membranes with most common roofing materials.

## **ADVANTAGES**

- ► Ideal for difficult-to-flash and odd-shaped penetrations
- ► Works with all JM single ply membranes
- ► Very reflective white color is highly UV resistant
- Mostly odorless, LVOC and solvent-free
- Pre-portioned packs are ready to go