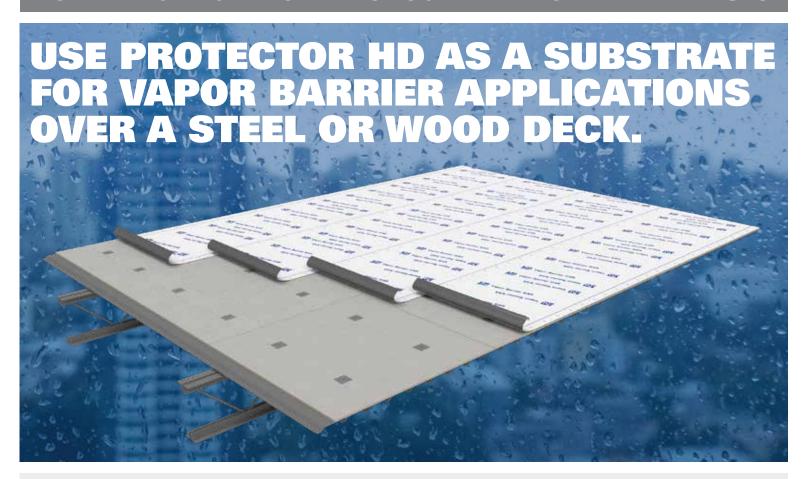

# USE PROTECTOR® HD AS AN FM-APPROVED SUBSTRATE BOARD

### LOOK FOR: VAPOR BARRIER SYSTEM

Optional solution where at least one layer of the roofing system above is fastened through to the deck/structure below