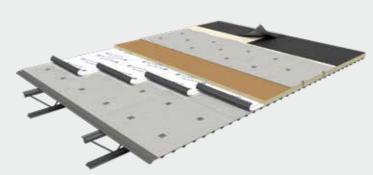

### LOOK FOR: VAPOR BARRIER SYSTEM

Optional solution where at least one layer of the roofing system above is fastened through to the deck/structure below