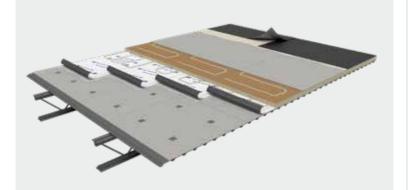

### LOOK FOR: THERMAL BARRIER LAYER

All layers of the roofing system above are adhered