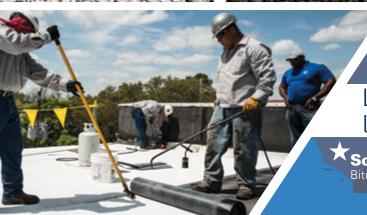

## APP ValuWeld®

Greater weather resistance for your roofing budget.

For this bitumen sheet, we combined the resiliency of a nonwoven polyester mat with the strong performance of APP modified asphalt. We designed APP ValuWeld with our premium formulation, providing a quality product to save you labor, time and costs.

## >>> PUT THE STRENGTH OF APP MODIFIED BITUMEN ON YOUR ROOF.

Solid weatherability

Good tensile strength provided with a 170-gram polyester mat

Excellent heat-welding and lay-flat characteristics

Flexibility and easy handling