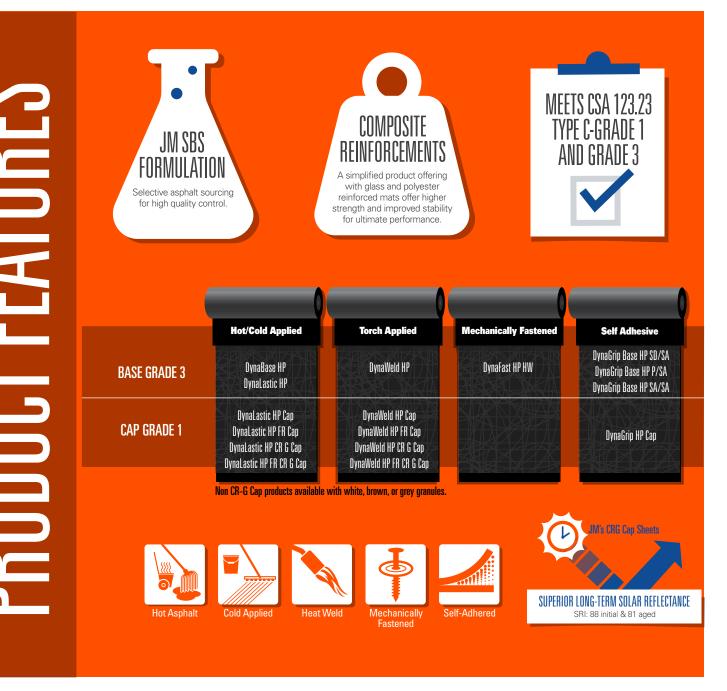

## JM SBS HIGH PERFORMANCE (HP) COMPOSITE MEMBRANES

### **ADVANTAGES OF CHOOSING JM**

- High Quality SBS Rubber/Asphalt Blend
- Vertically Intergrated For Reinforcements
- Composite Membranes Offer 10-30 Year Guarantee
- Superior Granule Retention
- Variety of installation methods
- Total System Assemblies
  - Including Insulation, Cover Boards
    - And Complimentary Products