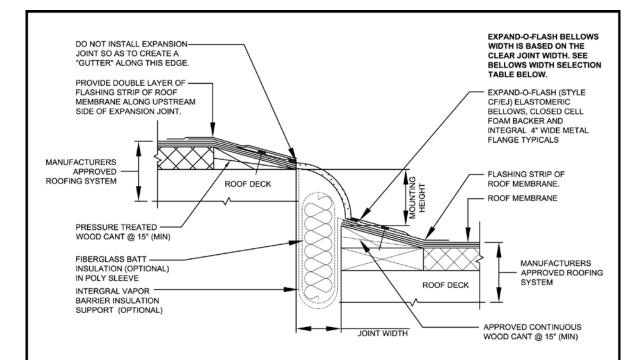

## **Expand-O-Flash® Sectional Reference**

| BELLOWS MOUNTING HEIGHT 'A' |  |  |  |  |  |
|-----------------------------|--|--|--|--|--|
| MOUNTING HEIGHT<br>'A' (IN) |  |  |  |  |  |
| 2½"                         |  |  |  |  |  |
| 3¾"                         |  |  |  |  |  |
| 5%"                         |  |  |  |  |  |
| 6¾"                         |  |  |  |  |  |
| 7½"                         |  |  |  |  |  |
|                             |  |  |  |  |  |

| BELLOWS WIDTH SELECTION TABLE |                   |  |  |  |
|-------------------------------|-------------------|--|--|--|
| JOINT WIDTH<br>RANGES         | BELLOWS SIZE (IN) |  |  |  |
| 1" - 2"                       | 4"                |  |  |  |
| 21/8" - 3"                    | 6"                |  |  |  |
| 3½" - 4"                      | 8"                |  |  |  |
| 41/8" - 5"                    | 10"               |  |  |  |
| 5⅓" - 6"                      | 12"               |  |  |  |

- CHART NOTES:

  BELLOWS WIDTH SELECTION TABLE IS BASED ON 50% JOINT MOVEMENT. CONTACT EXPAND-O-FLASH TECHNICAL SERVICE AT 800-445-1500 FOR BELLOWS SELECTION REQUIRING GREATER THAN 50% JOINT MOVEMENT.
- BELLOWS SIZES LISTED ARE JOHNS MANVILLE STANDARD SIZES.
- LARGER BELLOWS SIZES ARE AVAILABLE AS A CUSTOM ORDER.

## NOTES:

- FOR ADDITIONAL APPLICATION INFORMATION OR TECHNICAL SERVICE PLEASE CONTACT OUR EXPAND-O-FLASH
- THIS JOHNS MANVILLE PRODUCT CAN BE INCLUDED IN THE JM PEAK ADVANTAGE GUARANTEE. PLEASE CONTACT A JM TECHNICAL SERVICES SPECIALIST AT 800-922-5922 FOR SPECIFIC ROOFING AND FLASHING REQUIREMENTS.
- THIS DRAWING IS FOR REPRESENTATION PURPOSES ONLY. CONSULT EXPAND-O-FLASH TECHNICAL SERVICE FOR
- FACTORY FABRICATED TRANSITIONS, MITERS AND INTERSECTIONS ARE AVAILABLE, PLEASE CONTACT EXPAND-O-FLASH TECHNICAL SERVICE FOR ADDITIONAL INFORMATION
- CONTACT JM EXPAND-O-FLASH TECHNICAL SERVICE FOR INSTALLATION INSTRUCTIONS.