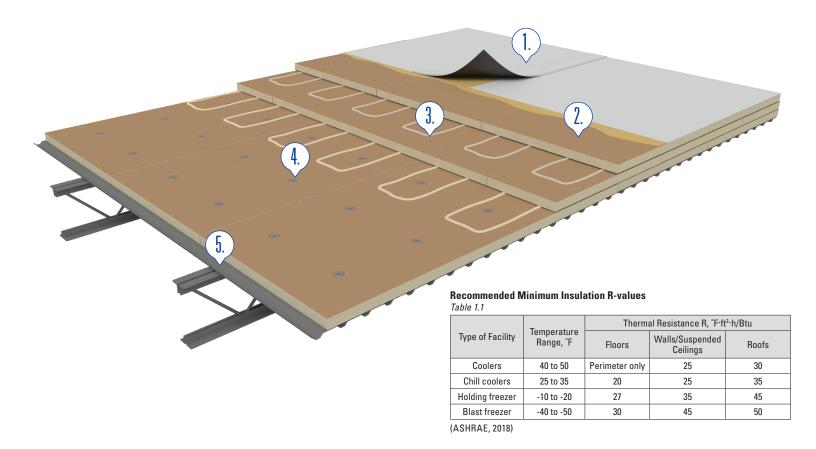

## JM COLD STORAGE THERMOPLASTIC ASSEMBLY PLATES

- JM TPO 80 mil, adhered in JM Membrane Bonding Adhesive (TPO & EPDM), JM LVOC Membrane Adhesive, JM TPO Water Base or JM All Season Sprayable Bonding Adhesive.
  - JM PVC 80 mil, adhered in JM PVC Water Base Membrane Adhesive, JM PVC Low VOC Membrane Adhesive, or JM PVC All Season Sprayable Bonding Adhesive.
- 2. ENRGY 3<sup>®</sup> Insulation in JM Roofing System Urethane Adhesive or JM Two-Part Urethane Insulation Adhesive.
- 3. ENRGY 3® Insulation in JM Roofing System Urethane Adhesive or JM Two-Part Urethane Insulation Adhesive.
- 4. ENRGY 3<sup>®</sup> Insulation mechanically fastened.
- 5. Steel Deck.

Cold Storage details must be used at the perimeter and at all penetrations.