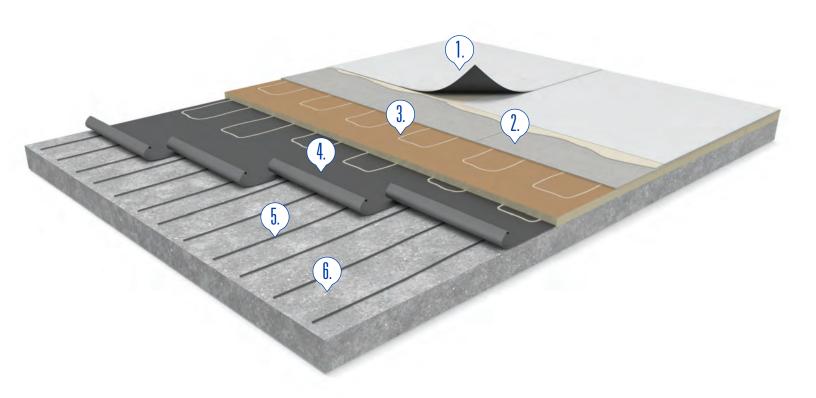

## JM DATA CENTER THERMOPLASTIC ASSEMBLY PLATES

 JM TPO – 80 mil, adhered in JM Membrane Bonding Adhesive (TPO & EPDM), JM LVOC Membrane Adhesive, JM TPO Water Base or JM All Season Sprayable Bonding Adhesive.
or

JM PVC - 80 mil, adhered in JM PVC Water Base Membrane Adhesive, JM PVC Low VOC Membrane Adhesive, or JM PVC All Season Sprayable Bonding Adhesive.

- 2. ProtectoR<sup>®</sup> HD Cover Board in JM Two-Part Urethane Insulation Adhesive or JM RSUA.
- 3. ENRGY 3<sup>®</sup> Insulation JM Two-Part Urethane Insulation Adhesive.
- 4. Polyester Reinforced SBS Vapor Barrier (DynaBase PR, DynaLastic 180S, DynaLastic 250S).
- 5. DynaSet 1K ribbon adhered 12" on center to a primed concrete deck.
- 6. Concrete Deck.