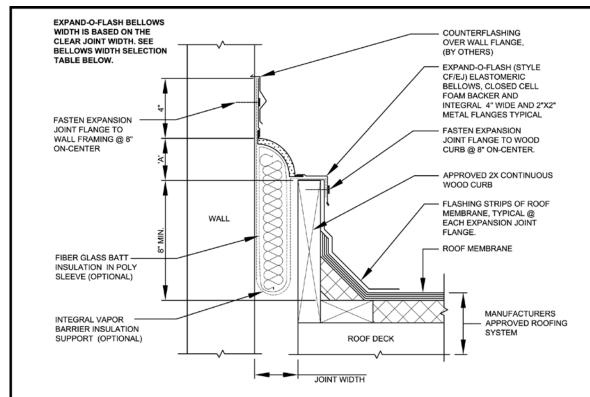

## **Expand-O-Flash®** Sectional Reference

| BELLOWS MOUNTING HEIGHT 'A' |                             |
|-----------------------------|-----------------------------|
| BELLOWS SIZE (IN)           | MOUNTING HEIGHT<br>'A' (IN) |
| 4"                          | 2½"                         |
| 6"                          | 3¾"                         |
| 8"                          | 5½"                         |
| 10"                         | 6¾"                         |
| 12"                         | 7½"                         |

| BELLOWS WIDTH SELECTION TABLE |                   |
|-------------------------------|-------------------|
| JOINT WIDTH<br>RANGES         | BELLOWS SIZE (IN) |
| 1" - 2"                       | 4"                |
| 2½" - 3"                      | 6"                |
| 3½" - 4"                      | 8"                |
| 4½" - 5"                      | 10"               |
| 5½" - 6"                      | 12"               |

- CHART NOTES:

  BELLOWS WIDTH SELECTION TABLE IS BASED ON 50% JOINT MOVEMENT. CONTACT EXPAND-O-FLASH TECHNICAL SERVICE AT 800-445-1500 FOR BELLOWS SELECTION REQUIRING GREATER THAN 50% JOINT MOVEMENT.
- BELLOWS SIZES LISTED ARE JOHNS MANVILLE STANDARD SIZES.
- LARGER BELLOWS SIZES ARE AVAILABLE AS A CUSTOM ORDER.

## NOTES:

- FOR ADDITIONAL APPLICATION INFORMATION OR TECHNICAL SERVICE PLEASE CONTACT OUR EXPAND-O-FLASH
- THIS JOHNS MANVILLE PRODUCT CAN BE INCLUDED IN THE JM PEAK ADVANTAGE GUARANTEE. PLEASE CONTACT A JM TECHNICAL SERVICES SPECIALIST AT 800-922-5922 FOR SPECIFIC ROOFING AND FLASHING REQUIREMENTS.
- THIS DRAWING IS FOR REPRESENTATION PURPOSES ONLY. CONSULT EXPAND-O-FLASH TECHNICAL SERVICE FOR DEVIATIONS FROM THE ABOVE DETAIL
- FACTORY FABRICATED TRANSITIONS, MITERS AND INTERSECTIONS ARE AVAILABLE, PLEASE CONTACT EXPAND-O-FLASH TECHNICAL SERVICE FOR ADDITIONAL INFORMATION.
- CONTACT JM EXPAND-O-FLASH TECHNICAL SERVICE FOR INSTALLATION INSTRUCTIONS.

## EXPAND-O-FLASH; CURB TO WALL (STYLE CF/EJ) DRAWING NO. SCALE NTS **CFEJ-CW** CAD FILE: STANDARD EOF CUT SHEETS.DWG

Note: For the most current information on general guidelines, please refer to the System Considerations tab under Systems Introduction & Selection on the JM Roofing Web site. For specifications, flashing details and general installation information please refer to the System Application tab.