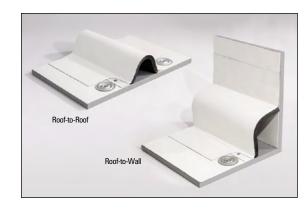

## **Features and Components**

Expand-O-Flash expansion joint covers are flexible, weather-proof exterior covers for expansion joint openings and are an effective, flexible closure for a wide variety of standard and special applications.

Bellows: Widths: 4" - 12" (10.16 cm - 30.48 cm) Standard

(Other sizes are available, contact JM for more information.)

Membrane Cover

JM PVC

Thicknesses: 0.060" (1.52 mm)

Width: 8" up to 75" (20.32 cm up to 1.91 m) (Depending on flashing and welding to the membrane requirements.) Colors: White; Grey; Grey ES; Sandstone and Sandstone ES

**Closed Cell Support Foam** 

Thickness varies from 0.375" to 0.75" (9.53 mm to 19.1 mm) depending on bellows width.

Nail Strip: Rigid PVC

Width: 1.375" (3.49 cm)

Factory fabricated transitions are available.