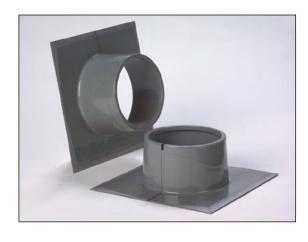

## **Features and Components**

Use: Unit used to seal uneven penetrations through the

> membrane that are difficult to flash. The penetration pan is slit on one side to allow for positioning around objects to be flashed. A welding tab is included to seal

the penetration pan once installed.

Material: 125 mil (3.18 mm) thick, one piece molded unit, vacuum-

formed and fabricated from impact-resistant rigid PVC

(polyvinyl chloride).

Color: Grey

Single Ply

System Compatibility This product may be used as a component in the following systems. Please reference product application for specific installation methods and information.