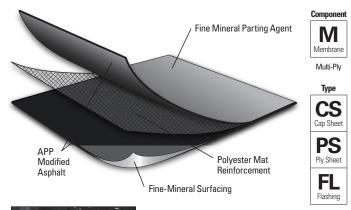

#### **Features and Components**

ValuWeld S is used as a cap or base sheet in APP multi-ply roofing systems.

**Premium APP (Atactic Polypropylene) Polymer and Asphalt Blend:** Provides an extremely durable sheet with excellent weathering characteristics, flexibility and dimensional stability for ease of handling and quick installations.

**Polyester Reinforcement Mat:** Offers good tensile strength, toughness and puncture resistance and can accommodate stresses created by typical rooftop expansion and contraction forces.

**Surfacing:** Fine mineral parting agent on both sides of the sheet. This enables the product to be applied using cold adhesive.