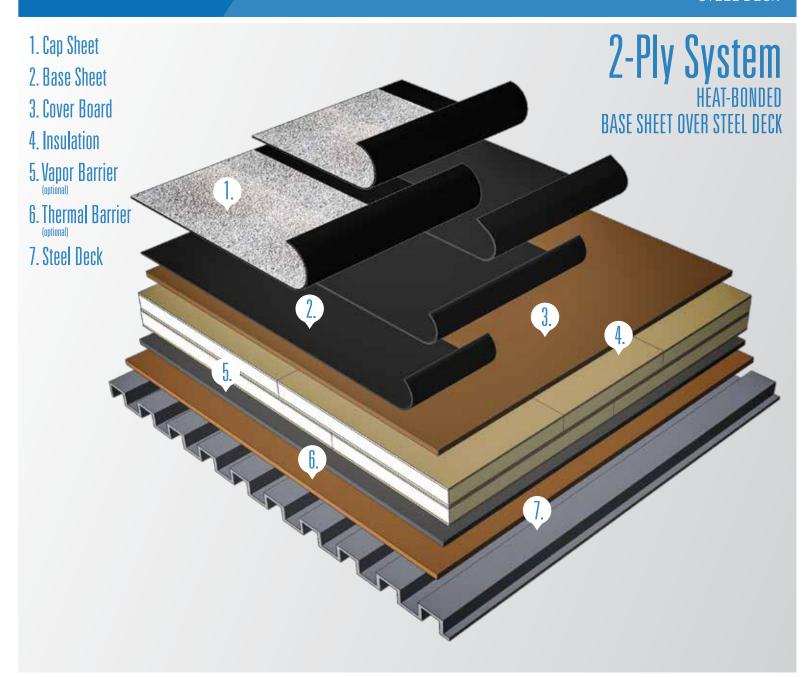

## Torch-Applied APPeX®

WITH HEAT-BONDED BASE SHEET, UL® CODE APPROVALS
STEEL DECK

| Deck              | Insulation | Cover Board                                                                                | Base Sheet                                       | Cap Sheet          | UL Class A<br>Fire Rating |
|-------------------|------------|--------------------------------------------------------------------------------------------|--------------------------------------------------|--------------------|---------------------------|
| STEEL OR CONCRETE | ENRGY3®    | DuraBoard®, Securock<br>Gypsum-Fiber, Dexcell FA<br>or DensDeck® Primed (Any<br>Thickness) | One or more plies:<br>JM APP Base or<br>APPeX 4S | APPeX 4.5M         | 1/2":12"                  |
|                   |            |                                                                                            |                                                  | APPeX 4.5M CR G    | 1/4":12"                  |
|                   |            |                                                                                            |                                                  | APPeX 4.5M FR CR G | 1/2":12"                  |