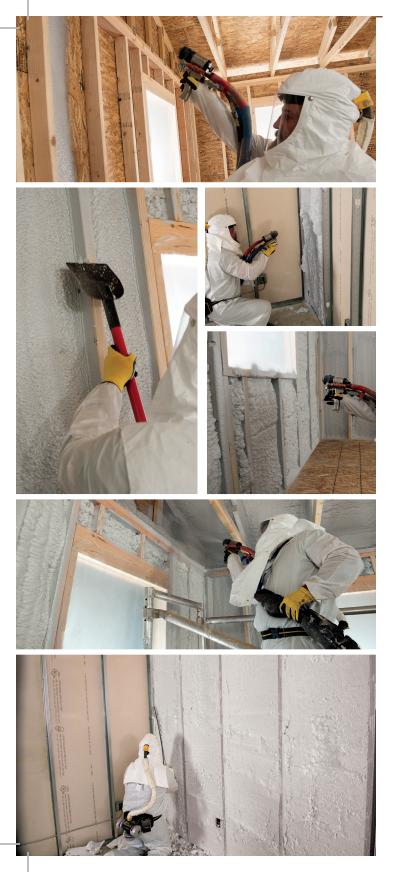

### BUILT-IN EFFICIENCY

Our complete line of open-cell and closed-cell JM Corbond spray foam products provides:

- Consistently high yield
- Exceptional sprayability
- + Wide processing window
- + Excellent adhesion
- Superior thermal and energy performance
- + Advanced air and sound control

# FIRSTHAND

During a trial, our JM Field Technical Reps will demonstrate how our products perform on the job – on your jobsite – demonstrating sprayability, adhesion, coverage and thickness.

Contact your JM rep today for more info or to schedule a spray foam trial. 

#### **LEARN BEST PRACTICES**

Our JM Field Technical Reps will share tips for maximizing jobsite efficiency, including:

- Jobsite preparation
- + Effective masking
- Spray effectiveness and technique
- Uniform passes
- Application efficiency
- + Impingement reduction
- + Spray gun cleaning