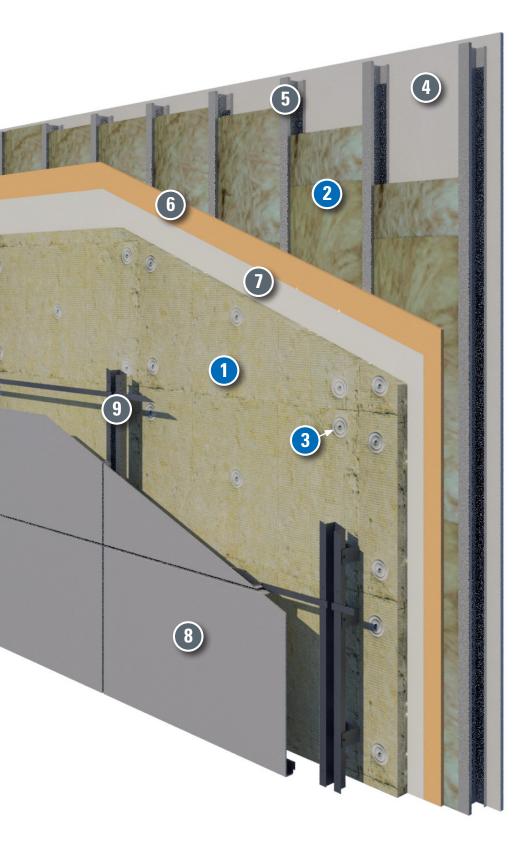

## JM CladStone<sup>™</sup> Water & Fire Block Continuous Insulation for Rain-Screen Cladding Systems

- JM CladStone<sup>™</sup> Water & Fire Block
- 2 Cavity Insulation Deptions include batts and rolls, blow-in, mineral wool, spray foam, hybrid or empty.
- 3 Mechanical Fastener<sup>2</sup>
- 4 Interior Wall Board
- 5 Concrete, Concrete Masonry Unit, Steel Stud or Wood
- 6 Exterior Sheathing
- Independent Air and Water-Resistive Barrier
- 8 Exterior Cladding Metal Panels
- 9 Exterior Cladding Attachment System

<sup>&</sup>lt;sup>1</sup> Insulation materials available from JM.

<sup>&</sup>lt;sup>2</sup> Attachment method may vary depending on wall assembly components and local building code requirements.

<sup>\*</sup> Wall assembly is for reference only and not to be used as a substitute for professional engineering design and documentation required by building code, contract, or applicable laws.