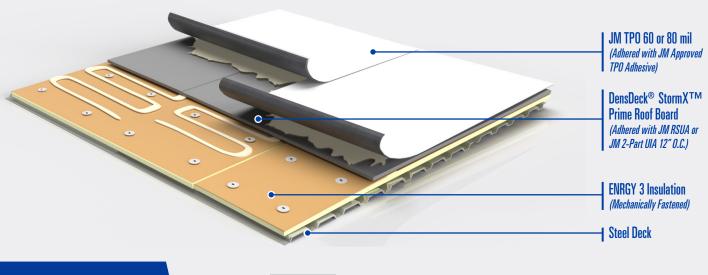

## SINGLE PLY SYSTEMS DESIGNED TO STAND UP TO VSH

Johns Manville carries competitive systems over DEXcell® FA™ VSH Board or DensDeck® StormX<sup>™</sup> Roof Board. Take a look at these common FM-rated assemblies below.

### **MECHANICALLY ATTACHED SYSTEM**

| 557148-0-0 | 80 MIL TPO 6'  | 12" O.C. | 1-90   |
|------------|----------------|----------|--------|
| 557150-0-0 | 80 MIL TPO 8'  | 12" O.C. | 1-75   |
| 557336-0-0 | 80 MIL TPO 6'  | 6" O.C.  | 1-135  |
| 557347-0-0 | 80 MIL TPO 8'  | 6" O.C.  | 1-105* |
| 557320-0-0 | 80 MIL TPO 10' | 6″ O.C.  | 1-90*  |
| 557339-0-0 | 80 MIL TPO 12' | 6" O.C.  | 1-75*  |