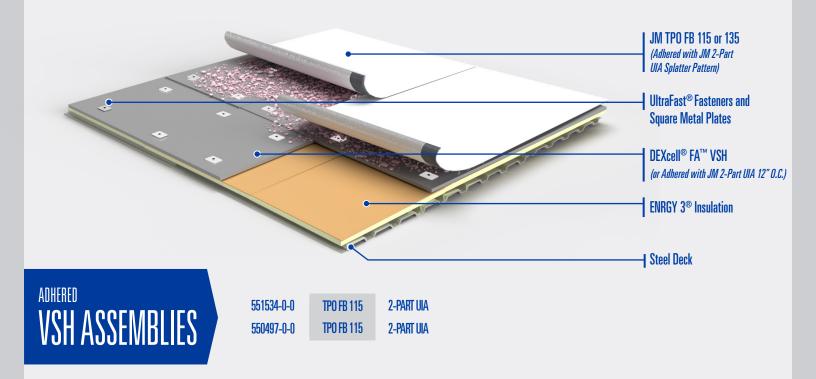

## SINGLE PLY SYSTEMS DESIGNED TO STAND UP TO VSH

Johns Manville carries competitive systems over DEXcell® FA™ VSH Board or DensDeck® StormX<sup>™</sup> Roof Board. Take a look at these common FM-rated assemblies below.

#### **ADHERED SYSTEM**

### **ADHERED SYSTEM**

VSH ASSEMBLIES

467070-0-0

467075-0-0 467080-0-0

**60 MIL TPO 60 MIL TPO** 60 MIL TPO **ALL-SEASON & WATER-BASED** 

**SOLVENT-BASED** LVOC & ALL-SEASON