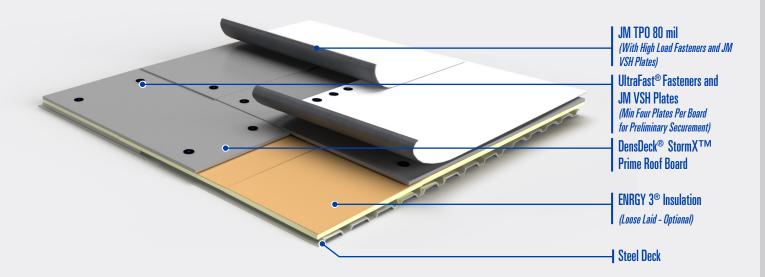

## SINGLE PLY SYSTEMS DESIGNED TO STAND UP TO VSH

Johns Manville carries competitive systems over DEXcell® FA™ VSH Board or DensDeck® StormX<sup>™</sup> Roof Board. Take a look at these common FM-rated assemblies below.

### **MECHANICALLY ATTACHED SYSTEM**

| 557148-0-0 | 80 MIL TPO 6'  | 12" O.C. | 1-90   |
|------------|----------------|----------|--------|
| 557150-0-0 | 80 MIL TPO 8'  | 12" O.C. | 1-75   |
| 557336-0-0 | 80 MIL TPO 6'  | 6" O.C.  | 1-135  |
| 557347-0-0 | 80 MIL TPO 8'  | 6" O.C.  | 1-105* |
| 557320-0-0 | 80 MIL TPO 10' | 6″ O.C.  | 1-90*  |
| 557339-0-0 | 80 MIL TPO 12' | 6" O.C.  | 1-75*  |