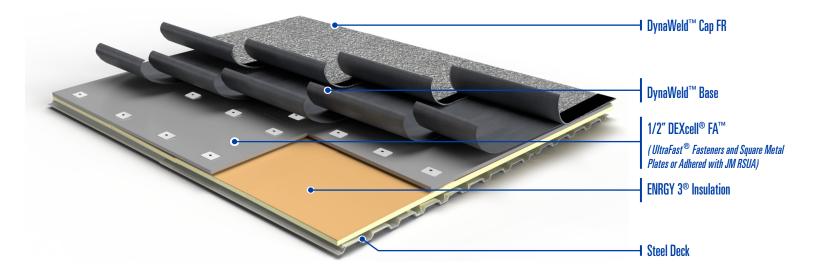

|
|------------|----------------|----------|--------|
| 557150-0-0 | 80 MIL TPO 8'  | 12" O.C. | 1-75   |
| 557336-0-0 | 80 MIL TPO 6'  | 6" O.C.  | 1-135  |
| 557347-0-0 | 80 MIL TPO 8'  | 6" O.C.  | 1-105* |
| 557320-0-0 | 80 MIL TPO 10' | 6″ O.C.  | 1-90*  |
| 557339-0-0 | 80 MIL TPO 12' | 6" O.C.  | 1-75*  |

\*22GA./80 KSI STEEL DECK

# THE JM VSH PLATE

JM VSH Plates are 2.2" round heavy duty reinforced polymer plates with barbs utilized for in-seam single ply membrane securement, and cover board preliminary securement of Very Severe Hail rated single ply membrane systems.



# MULTI-PLY SBS SYSTEMS DESIGNED TO STAND UP TO VSH

An economically competitive system that uses our popular and trusted SBS membranes in hot asphalt or torch applied systems.

### **TORCH APPLIED SYSTEM**



#### **HOT ASPHALT SYSTEM**





PENDING\* PENDING\* \*ROOF NAV NUMBER PENDING

DYNAWELD CAP FR DYNAGLAS FR

TORCH APPLIED HOT ASPHALT 20-25 LBS/SO