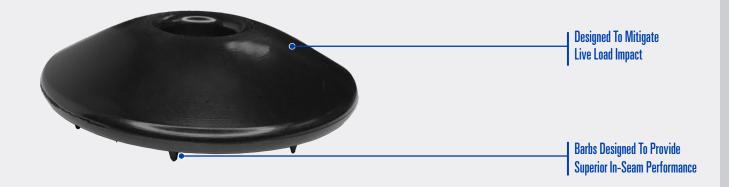

# THE JM VSH PLATE

JM VSH Plates are 2.2" round heavy duty reinforced polymer plates with barbs utilized for in-seam single ply membrane securement, and cover board preliminary securement of Very Severe Hail rated single ply membrane systems.