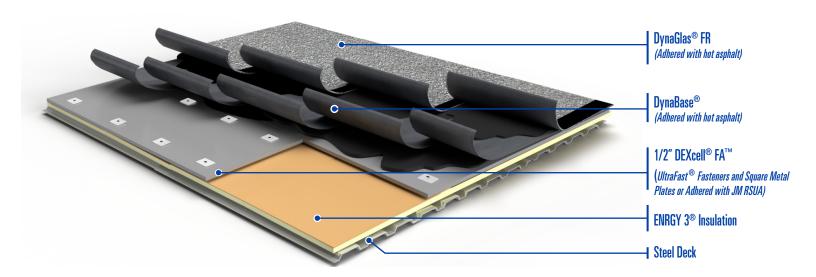

#### **HOT ASPHALT SYSTEM**

PENDING\* PENDING\* \*ROOF NAV NUMBER PENDING

DYNAWELD CAP FR DYNAGLAS FR

TORCH APPLIED HOT ASPHALT 20-25 LBS/SO